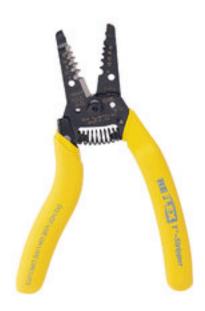

# **Reflex™ Super T-Stripper Wire Stripper**

## Reflex™ Super T®-Stripper Wire Stripper

The ergonomic design with curved handles reduces wrist fatigue. Features 6/32 and 8/32 self-chasing, bolt cutting holes and a locking pawl for safe storage.

Designed for total-comfort and wire stripping. Ergonomic handles fit an electrician's natural grip and reduces hand fatigue. Textured, slipresistant sleeves cushion thumb and fingers.

| Description                                                           | Solid            | Stranded | Cat. No. |
|-----------------------------------------------------------------------|------------------|----------|----------|
| Reflex™ Super T®-Stripper Wire Stripper                               | 8-16             | 10-18    | 45-615   |
| Reflex™ Super T®-Stripper Wire Stripper<br>w/static dissipative grips | 14-24            | 16-26    | 45-616   |
| Reflex™ Super T®-Stripper Wire Stripper                               | 8-14             | 8-16     | 45-618   |
| Reflex™ Super 12/2 & 14/2<br>NM Cable T®-Stripper Wire Stripper       | 12-2 and<br>14-2 | _        | 45-621   |
| Reflex™ Super 12/3 & 14/3<br>NM Cable T®-Stripper Wire Stripper       | 12-3 and<br>14-3 | _        | 45-622   |