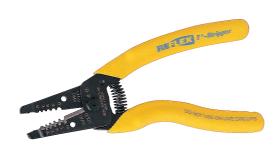

# **Reflex™ Super T-Stripper Wire Stripper**

## Reflex™ Super T®-Stripper Wire Stripper

The ergonomic design with curved handles reduces wrist fatigue. Features 6/32 and 8/32 self-chasing, bolt cutting holes and a locking pawl for safe storage.

Designed for total-comfort and wire stripping. Ergonomic handles fit an electrician's natural grip and reduces hand fatigue. Textured, slipresistant sleeves cushion thumb and fingers.

- 6/32 and 8/32 self-chasing screw-cutting holes
- Locking pawl for safe storage
- Ergonomic design for maximum comfort
- Curved handles reduce wrist fatigue
- Sleeves that extend to stripping head to cushion thumb and fingers
- Textured sleeves with extra cushioning for added comfort

| Description                                                           | Solid            | Stranded | Cat. No. |
|-----------------------------------------------------------------------|------------------|----------|----------|
| Reflex™ Super T®-Stripper Wire Stripper                               | 8-16             | 10-18    | 45-615   |
| Reflex™ Super T®-Stripper Wire Stripper<br>w/static dissipative grips | 14-24            | 16-26    | 45-616   |
| Reflex™ Super T®-Stripper Wire Stripper                               | 8-14             | 8-16     | 45-618   |
| Reflex™ Super 12/2 & 14/2<br>NM Cable T®-Stripper Wire Stripper       | 12-2 and<br>14-2 | _        | 45-621   |
| Reflex™ Super 12/3 & 14/3<br>NM Cable T®-Stripper Wire Stripper       | 12-3 and<br>14-3 | _        | 45-622   |